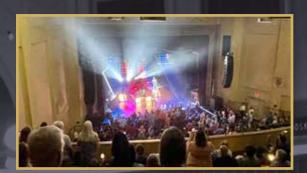

### The Treasure Coast's #1 DESTINATION FOR LIVE ENTERTAINMENT

The Sunrise Theatre, listed on the U.S. National Register of Historic Places, is an intimate 1200 seat venue, providing guests both spectacular sound and seating no further than 85 feet from center stage. Beautifully restored in 2006, the Sunrise Theatre is located in the heart of historic Downtown Fort Pierce. The theatre offers guests an evening out with great nearby restaurants and shops, convenient parking, and is within sight of the burgeoning waterfront.

With over 100 events per year, there is something for everyone to enjoy, and the friendliest staff among any venue in the region...you're invited to discover the Sunrise Theatre for incredible guest experiences and memories that will last a lifetime.