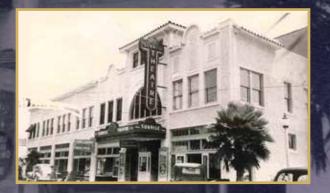

### The Treasure Coast's #1 DESTINATION FOR LIVE ENTERTAINMENT

The Sunrise Theatre, listed on the U.S. National Register of Historic Places, is an intimate 1200 seat venue, providing guests both spectacular sound and seating no further than 85 feet from center stage. Beautifully restored in 2006, the Sunrise Theatre is located in the heart of historic Downtown Fort Pierce. The theatre offers guests an evening out with great nearby restaurants and shops, convenient parking, and is within sight of the burgeoning waterfront.

117 S. Second Street Historic Downtown Fort Pierce www.SunriseTheatre.com (772) 461-4775